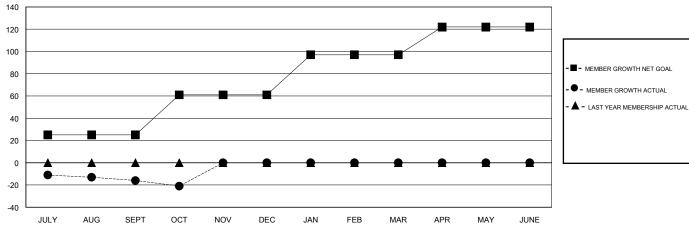

## GOALS AND ACTUAL MEMBERS CUMULATIVE

| DROPPED CLUBS: 1  DROPPED MEMBERS |   | 18 CLUBS OF 62 ADDED 1 OR MORE<br>NEW MEMBERS | GENDER DISTE<br>MALE<br>FEMALE     | 400 (00 000) |     |
|-----------------------------------|---|-----------------------------------------------|------------------------------------|--------------|-----|
| DECEASED                          | 7 | CLICK HERE FOR CUMULATIVE                     | TOTAL FAMILY UNIT MEMBERS          |              | 170 |
| OTHER 39  TOTAL 46                |   | MEMBERSHIP DATA                               | FAMILY MEMBERS PAYING HALF<br>DUES |              | 87  |

## District 105SC

GMT: LOCATION ENGLAND GMT CA

| Clubs                 |               |           |               | Members               |                           |                         |                                              |  |
|-----------------------|---------------|-----------|---------------|-----------------------|---------------------------|-------------------------|----------------------------------------------|--|
| RESULTS FOR 2019-2020 |               |           |               | RESULTS FOR 2019-2020 |                           |                         |                                              |  |
| QUARTER               | NEW CLUB GOAL | NEW CLUBS | DROPPED CLUBS | QUARTER               | MEMBER GROWTH NET<br>GOAL | MEMBER GROWTH<br>ACTUAL | DROPPED MEMBERS ACTUAL (including transfers) |  |
| JULY/AUG/SEPT         | 0             | 0         | 1             | JULY/AUG/SEPT         | 25                        | 26                      | 38                                           |  |
| OCT/NOV/DEC           | 0             | 0         | 0             | OCT/NOV/DEC           | 36                        | 7                       | 8                                            |  |
| JAN/FEB/MAR           | 0             | 0         | 0             | JAN/FEB/MAR           | 36                        | 0                       | 0                                            |  |
| APR/MAY/JUNE          | 0             | 0         | 0             | APR/MAY/JUNE          | 25                        | 0                       | 0                                            |  |